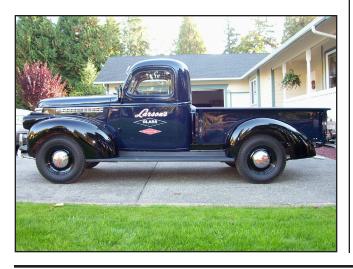

# Larson's Glass, Puyallup 1946 Chevy Work Truck Restored...

### ...Same Truck in 1946

PAGE 6 CLEAR VIEW

SUMMER 2009 CLEAR VIEW

Now, A Look Back 21 Years ago...

1988 WGA Tounament

CLEAR VIEW PAGE 7