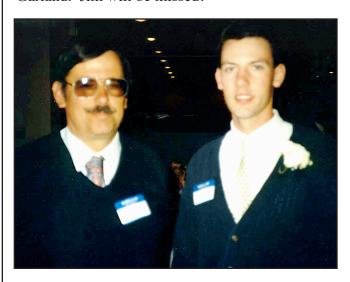

# Jerry Jackson and Steve Kotz Know How to Dress For a WGA Meeting

(L) Jerry Jackson, Vetrotech and (R) Steve Kotz, Hartung

Jerry Jackson, Vetrotech Saint-Gobain and Steve Kotz, Hartung attended our November 2008 dinner meeting not knowing their attire was almost identical. They both had on a black vest with a white pin-striped open collar shirt. We all had a good chuckle. As they say, "Great minds think alike." Or shall we say...."Great minds dress alike?"