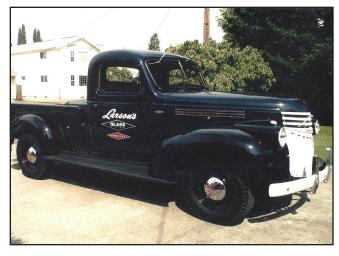

# Larson's Glass, Puyallup 1946 Chevy Work Truck Restored...

### ...Same Truck in 1946

PAGE 6 CLEAR VIEW

SUMMER 2009 CLEAR VIEW

Now, A Look Back 21 Years ago...

1988 WGA Tounament

CLEAR VIEW PAGE 7