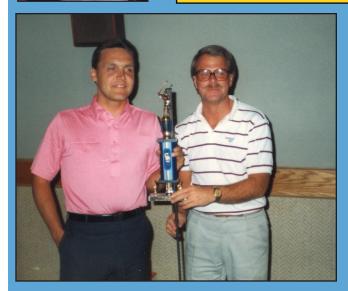

### From President to President

Bernie Thueringer, Pacific Glass, Inc, Renton Passes Gavel to Incoming President, Joe Blundell, All Service Glass, Issaquah

On March 26, 2009, the Washington Glass Association president's gavel passed from outgoing president, Bernie Thueringer, Pacific Glass Inc., Renton to incoming president,

Joe Blundell, All Service Glass in Issaquah. Joe Blundell was newly elected to the Board of Directors in 2006. Joe Blundell is owner and president of All Service Glass, who is celebrating their 20th year in business. All Service Glass began as a sole-proprietorship in 1989 and was incorporated in 1994. Joe Blundell, along

(L) Joe Blundell, All Service Glass, Issaquah (R) Bernie Thueringer, Pacific Glass, Inc., Renton

with his wife and business partner, Michelle, run this "family owned and operated" company together with seven other "team" members. They base their decisions on the desire of positively representing an industry they love through consistent high integrity business practices, fostering strong employee and customer relationships, and by emphasizing quality workmanship. All Service Glass provides residential and light commercial glass and window replacement services, with a strong specialization in wood windows. Joe Blundell looks forward to serving this fourth year on the Washington Glass Association Board of Directors and hopes he can assist the organization in broadening membership and developing a stronger appeal to the residential sector of glass installation.