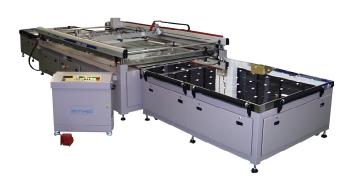

#### State of the Art Equipment:

ATMA GS2040 Semi-Automatic Flat Glass Screen Printer

#### **Equipment Specifications:**

| Glass Thickness: | 3-19 mm    |
|------------------|------------|
| Max. Print Area: | 79" x 144" |
| Min. Print Area: | 24" x 24"  |

ATMA GS2040 printer is specially designed for screen printing on flat glass for the architectural industries. This printer coupled with our Roll-Coat equipment establishes Hartung Glass Industries as the premier spandrel supplier in the Pacific Northwest.