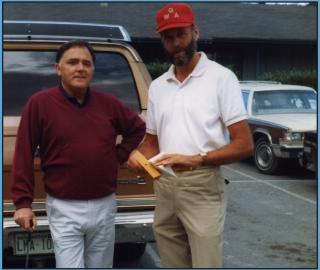

# Jerry Jackson and Steve Kotz Know How to Dress For a WGA Meeting

(L) Jerry Jackson, Vetrotech and (R) Steve Kotz, Hartung

Jerry Jackson, Vetrotech Saint-Gobain and Steve Kotz, Hartung attended our November 2008 dinner meeting not knowing their attire was almost identical. They both had on a black vest with a white pin-striped open collar shirt. We all had a good chuckle. As they say, "Great minds think alike." Or shall we say...."Great minds dress alike?"